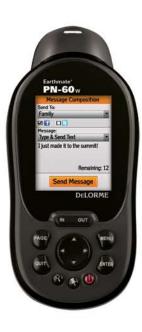

#### Peace of Mind Wherever You Go

- > Included SPOT device developed specifically for use with PN-60w
- Stay in touch when there's no cell phone coverage from locations around the world
- > Easy wireless connection
- Type & Send text messages from the field
   ...to cell phones, email addresses, and social networking sites like Twitter, Facebook, and SPOTadventures.com
- > Let others track your progress on Google Maps
- In case of emergency, send SOS messages with your GPS location embedded