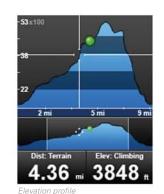

#### **Next-Generation GPS Features**

- Display the widest available array of maps, charts, and aerial imagery\*
- > View cutaway elevation profiles with your position pinpointed
- > Save all the maps and imagery you'll need on-device (3.5 GB internal memory)
- GPX support save waypoints, geocaches, and tracks with no maximum limits, either on-device or on SD cards
- > Use the new icon-based interface to easily navigate among the PN-60w's map and function screens
- > Stretch your battery life with the new Power Management System, including ambient light sensor
- Choose from popular activities list to automatically set up relevant pages and info fields