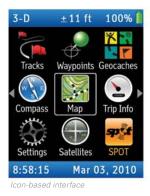

#### **Next-Generation GPS Features**

- Display the widest available array of maps, charts, and aerial imagery\*
- > View cutaway elevation profiles with your position pinpointed
- > Save all the maps and imagery you'll need on-device (3.5 GB internal memory)
- GPX support save waypoints, geocaches, and tracks with no maximum limits, either on-device or on SD cards
- > Use the new icon-based interface to easily navigate among the PN-60w's map and function screens
- > Stretch your battery life with the new Power Management System, including ambient light sensor
- Choose from popular activities list to automatically set up relevant pages and info fields